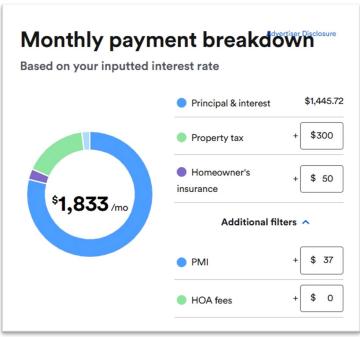

## \$1,833 per Month, Only \$500 Down, No Closing Costs!\*

MONARCH HOMES

BUILDER OF CHOICE

Special Financing Incentive Available\*
1519 Meadow Ave, Middletown, OH 45044
\$259,900

\*See back page for financing assumptions. Includes Principal, Interest, Taxes, Insurance, and Private Mortgage Insurance. Conventional Loan using \$20,000 Welcome Home Program - Rate of 5.875% APR. Monarch Homes, LLC to cover costs of rate buy down. Payment assumes \$5,000 in closing costs and prepaids to be covered by \$5,000 Welcome Home Funds. Additional \$15,000 Welcome Home Funds to be applied as down payment taking purchase price down to \$244,900. Interest rate is not locked in and subject to change. Rate effective as of January 20, 2025 and subject to change without notice.

Call Today! 513-494-6805
VISIT MONARCHHOMESOHIO.COM

HOMES

**BUILDER OF CHOICE** 

Net Home Price: \$259,900,

LESS \$15,000 Welcome Home: **\$244,900** 

Down Payment: **\$500** 30 Year Fixed: **5.875 APR** 