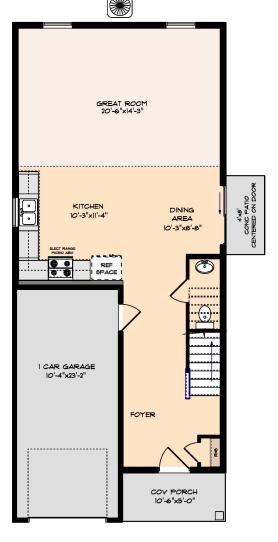

## THE CARLISLE

- 3 Bedroom, 2.5 Bath
- 2x6 Advanced Framing Construction, High Efficiency HVAC
- Stainless Steel Appliances (Smooth Top Range, Microwave, Dishwasher)
- Double Sink in Primary Bathroom
- One Piece Easy Care Showers and Tubs