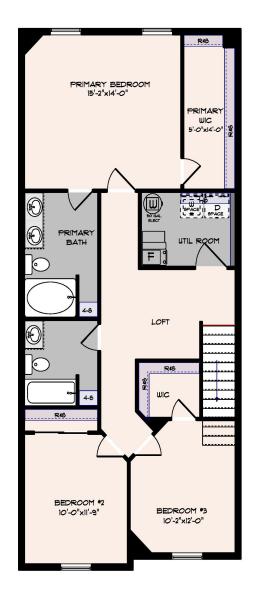

## THE CARLISLE

- 3 Bedroom, 2.5 Bath
- 2x6 Advanced Framing Construction, High Efficiency HVAC
- Stainless Steel Appliances (Smooth Top Range, Microwave, Dishwasher)
- Double Sink in Primary Bathroom
- One Piece Easy Care Showers and Tubs