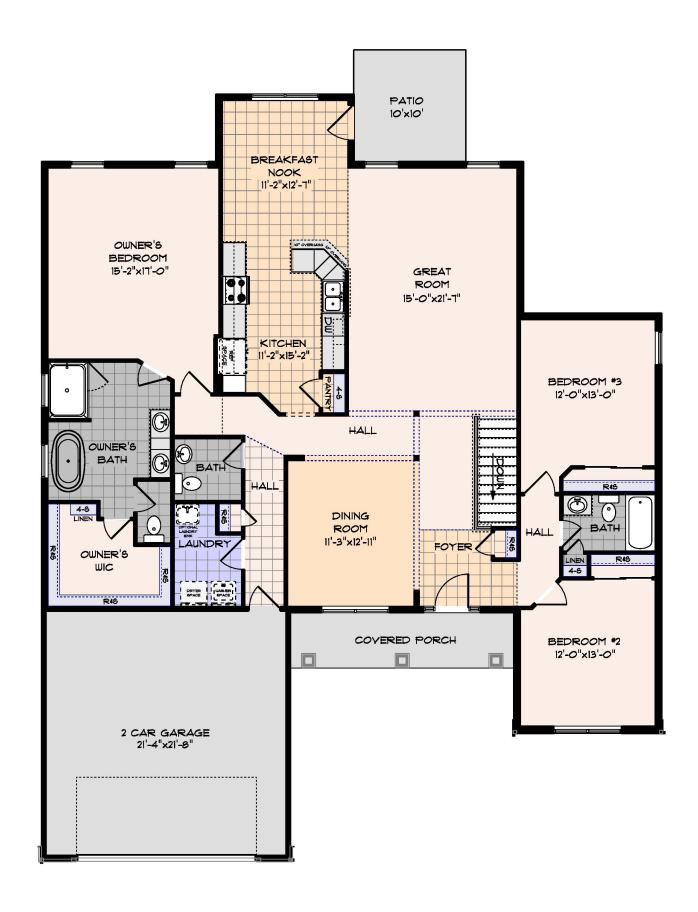

# >> The Glendale

### 3 Bedroom + 2-1/2 Bath 2227 Square Feet

FLOOR PLAN

BUILDER OF CHOICE

VISIT OUR WEBSITE AT MONARCHHOMESOHIO.COM FOR MORE AVAILABLE OPTIONS AND ADDITIONAL DETAILS

| FLOORING KEY   |                  |
|----------------|------------------|
| CLASSIC SERIES | SIGNATURE SERIES |
| VINYL          | HARDWOOD         |
| VINYL          | TILE             |
| VINYL          | VINYL            |
| CARPET         | CARPET           |