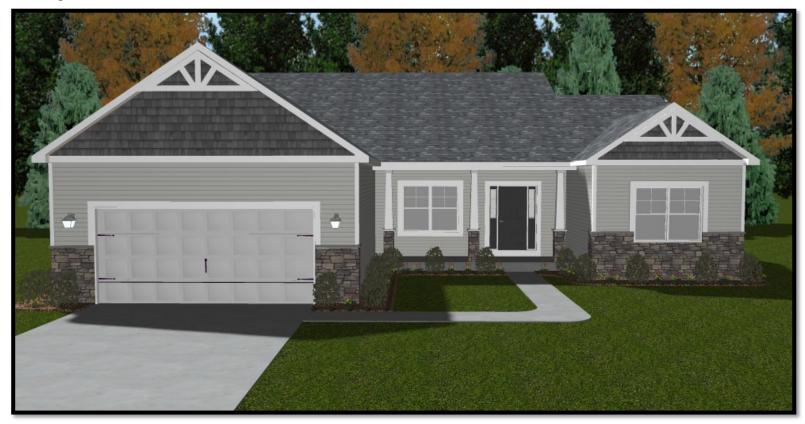

## > The Glendale

3 Bedroom + 2-1/2 Bath 2227 Square Feet



**ELEVATION C** 

#### MONARCH HOMES

**BUILDER OF CHOICE** 

CALL TODAY FOR DETAILS! 513-494-6805 VISIT MONARCHHOMESOHIO.COM





**ELEVATION D** 

## **MONARCH**

HOMES

**BUILDER OF CHOICE** 

CALL TODAY FOR DETAILS! 513-494-6805 VISIT MONARCHHOMESOHIO.COM



# >> The Glendale

### 3 Bedroom + 2-1/2 Bath 2227 Square Feet



FLOOR PLAN



BUILDER OF CHOICE

VISIT OUR WEBSITE AT MONARCHHOMESOHIO.COM FOR MORE AVAILABLE OPTIONS AND ADDITIONAL DETAILS

| FLOORING KEY   |                  |
|----------------|------------------|
| CLASSIC SERIES | SIGNATURE SERIES |
| VINYL          | HARDWOOD         |
| VINYL          | TILE             |
| VINYL          | VINYL            |
| CARPET         | CARPET           |