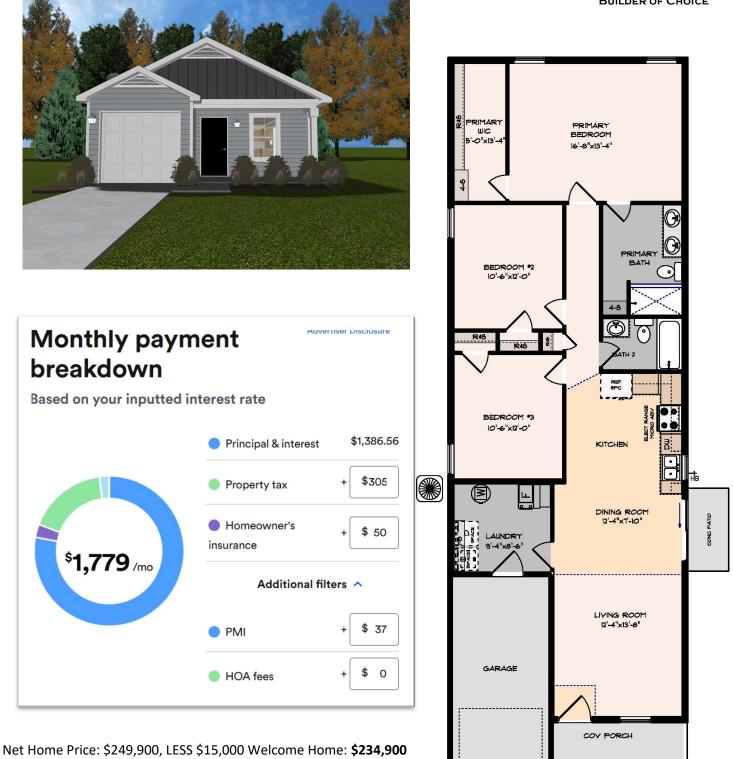

## \$1,779 per Month, Only \$500 Down, No Closing Costs!\*

Special Financing Incentive Available\* 1521 Meadow Ave, Middletown, OH 45044 *\$249,900* 

## THE CARLISLE

- 3 Bedroom, 2 Bath
- 2x6 Advanced Framing Construction, High Efficiency HVAC
- Stainless Steel Appliances (Smooth Top Range, Microwave, Dishwasher)
- Double Sink in Primary Bathroom
- One Piece Easy Care Showers and Tubs

\*See back page for financing assumptions. Includes Principal, Interest, Taxes, Insurance, and Private Mortgage Insurance. Conventional Loan using \$20,000 Welcome Home Program - Rate of 5.875% APR. Monarch Homes, LLC to cover costs of rate buy down. Payment assumes \$5,000 in closing costs and prepaids to be covered by \$5,000 Welcome Home Funds. Additional \$15,000 Welcome Home Funds to be applied as down payment taking purchase price down to \$234,900. Interest rate is not locked in and subject to change. Rate effective as of January 20, 2025 and subject to change without notice.

## Call Today! 513-494-6805 VISIT MONARCHHOMESOHIO.COM

Net Home Price: \$249,900, LESS \$15,000 Welco Down Payment: **\$500** 30 Year Fixed: **5.875 APR** 

> Call Today! 513-494-6805 VISIT MONARCHHOMESOHIO.COM