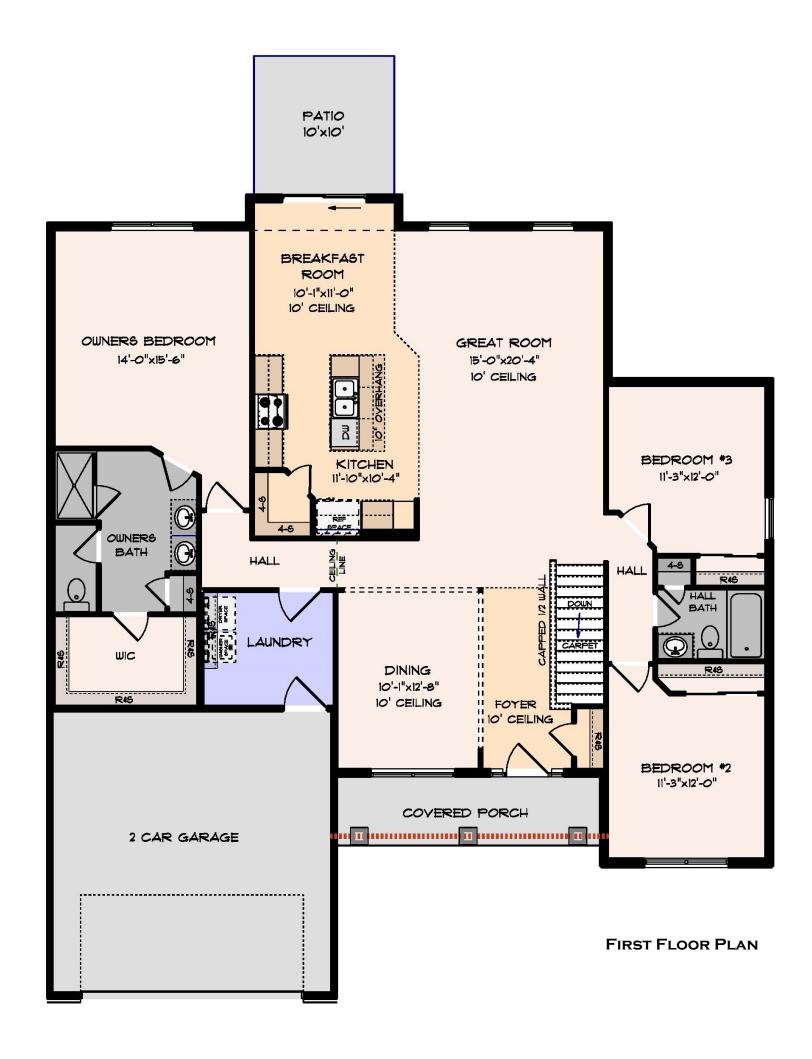

## 3 Bedroom + 2 Bath 1925 Square Feet

**BUILDER OF CHOICE** 

VISIT OUR WEBSITE AT MONARCHHOMESOHIO.COM FOR MORE AVAILABLE OPTIONS AND ADDITIONAL DETAILS

| FLOORING KEY   |                  |
|----------------|------------------|
| CLASSIC SERIES | SIGNATURE SERIES |
| VINYL          | HARDWOOD         |
| VINYL          | TILE             |
| VINYL          | VINYL            |
| CARPET         | CARPET           |