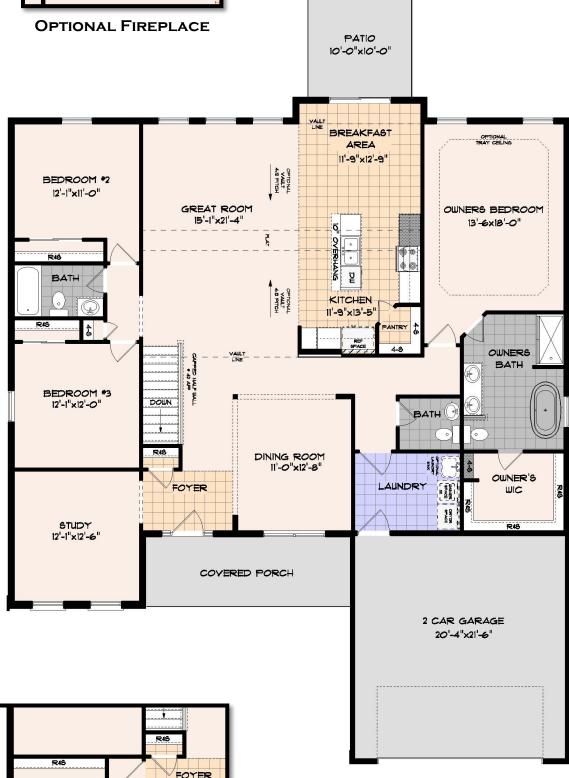

## > The Brunswick

3-4 Bedroom + 2-1/2 Bath 2266 Square Feet

**ELEVATION D** 

## >> The Brunswick

3-4 Bedroom + 2-1/2 Bath 2266 Square Feet

**OPTIONAL SUNROOM** 

**OPTIONAL BEDROOM #4** 

BEDROOM \*4 12'-1"x10'-3"

BUILDER OF CHOICE

VISIT OUR WEBSITE AT MONARCHHOMESOHIO.COM FOR MORE AVAILABLE OPTIONS AND ADDITIONAL DETAILS