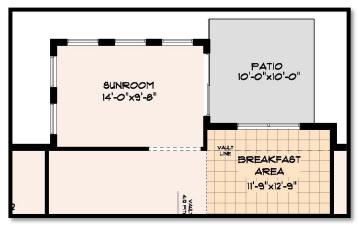

## >> The Brunswick

3-4 Bedroom + 2-1/2 Bath 2266 Square Feet

**OPTIONAL SUNROOM** 

**OPTIONAL BEDROOM #4** 

BEDROOM \*4 12'-1"x10'-3"

BUILDER OF CHOICE

VISIT OUR WEBSITE AT MONARCHHOMESOHIO.COM FOR MORE AVAILABLE OPTIONS AND ADDITIONAL DETAILS