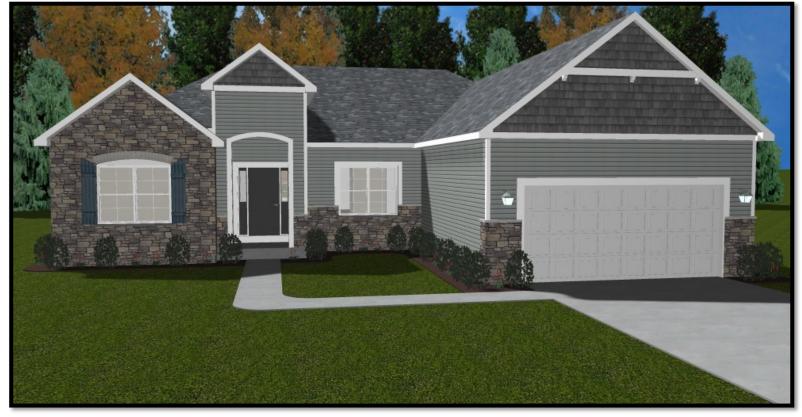

## > The Brunswick

3-4 Bedroom + 2-1/2 Bath 2266 Square Feet



**ELEVATION D** 

## **MONARCH**

HOMES

**BUILDER OF CHOICE** 

CALL TODAY FOR DETAILS! 513-494-6805
VISIT MONARCHHOMESOHIO.COM







ELEVATION C ELEVATION E

## **MONARCH**

HOMES

**BUILDER OF CHOICE** 

CALL TODAY FOR DETAILS! 513-494-6805
VISIT MONARCHHOMESOHIO.COM



## >> The Brunswick

3-4 Bedroom + 2-1/2 Bath 2266 Square Feet





**OPTIONAL SUNROOM** 



**OPTIONAL BEDROOM #4** 

BEDROOM \*4 12'-1"x10'-3"



BUILDER OF CHOICE

VISIT OUR WEBSITE AT MONARCHHOMESOHIO.COM FOR MORE AVAILABLE OPTIONS AND ADDITIONAL DETAILS

| FLOORING KEY   |                  |
|----------------|------------------|
| CLASSIC SERIES | SIGNATURE SERIES |
| VINYL          | HARDWOOD         |
| VINYL          | TILE             |
| VINYL          | VINYL            |
| CARPET         | CARPET