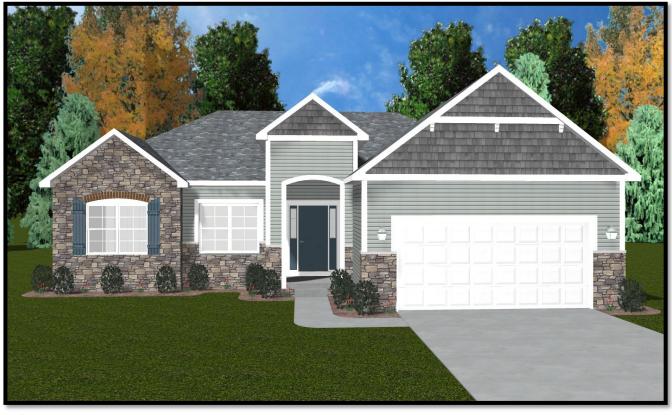

# The Madison

3 Bedroom, 2 Bath 1838 Square Feet



**ELEVATION D** 

### **MONARCH**

HOMES

**BUILDER OF CHOICE** 

#### CALL TODAY FOR DETAILS! 513-494-6805 VISIT MONARCHHOMESOHIO.COM





**ELEVATION A** 



**ELEVATION B** 



**ELEVATION C** 



**ELEVATION E** 

## **MONARCH**

HOMES

**BUILDER OF CHOICE** 

CALL TODAY FOR DETAILS! 513-494-6805 VISIT MONARCHHOMESOHIO.COM



# >> The Madison

### 3 Bedroom, 2 Bath 1838 Square Feet





**BUILDER OF CHOICE** 

VISIT OUR WEBSITE AT MONARCHHOMESOHIO.COM FOR MORE AVAILABLE OPTIONS AND ADDITIONAL DETAILS

| FLOORING KEY   |                  |
|----------------|------------------|
| CLASSIC SERIES | SIGNATURE SERIES |
| VINYL          | HARDWOOD         |
| VINYL          | TILE             |
| VINYL          | VINYL            |
| CARPET         | CARPET           |