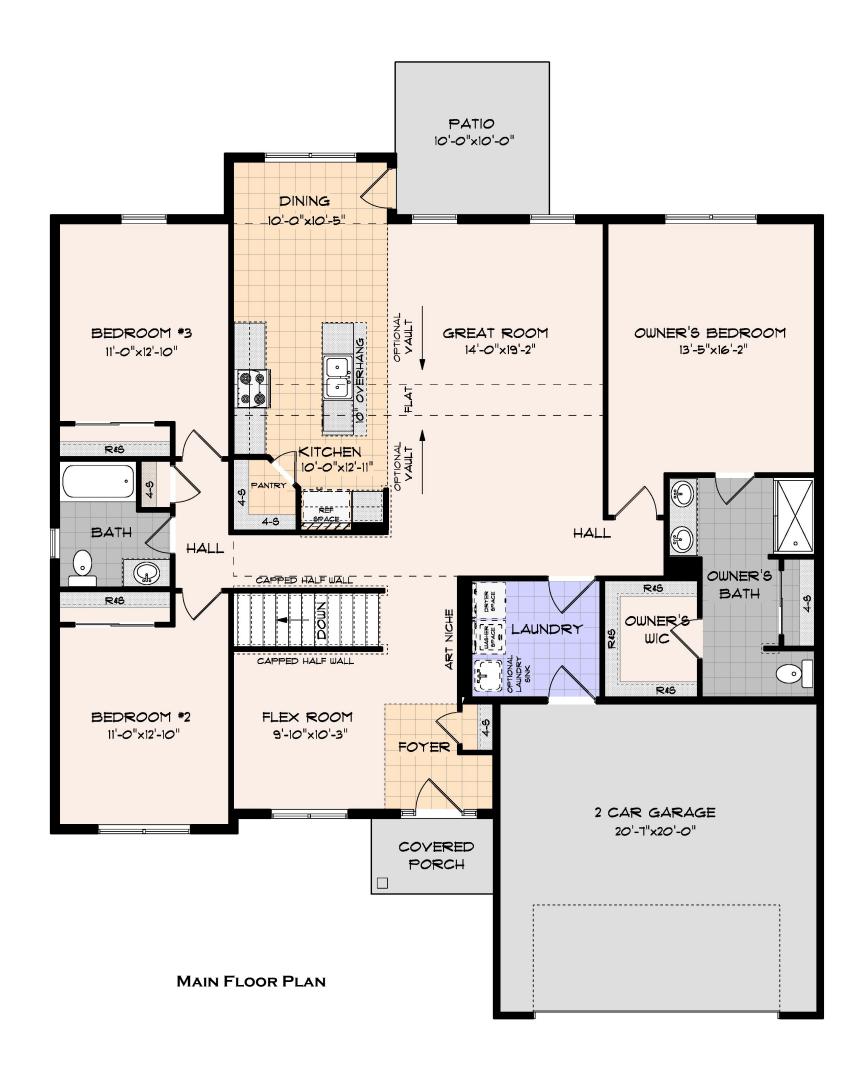

# >> The Madison

### 3 Bedroom, 2 Bath 1838 Square Feet

**BUILDER OF CHOICE** 

VISIT OUR WEBSITE AT MONARCHHOMESOHIO.COM FOR MORE AVAILABLE OPTIONS AND ADDITIONAL DETAILS

| FLOORING KEY   |                  |
|----------------|------------------|
| CLASSIC SERIES | SIGNATURE SERIES |
| VINYL          | HARDWOOD         |
| VINYL          | TILE             |
| VINYL          | VINYL            |
| CARPET         | CARPET           |